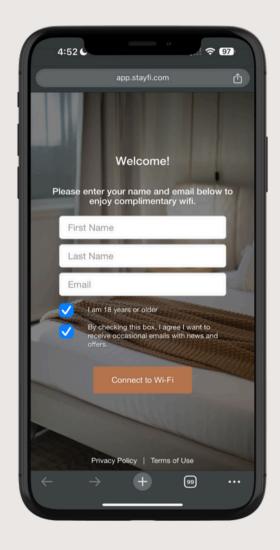

# INTERNET

FIND 'THE WORKS BNB GUEST' WIFI
NETWORK AND FOLLOW THE ON SCREEN
PROMPTS ON THE LOGIN PAGE (PICTURED)
- NO WIFI PASSWORD NEEDED