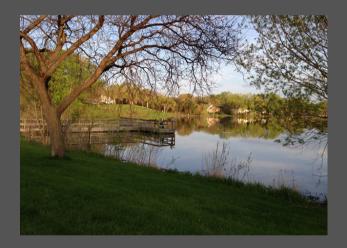

#### FISHING AT CRYSTAL LAKE

CRYSTAL LAKE IS A 78-ACRE LAKE LOCATED JUST ACROSS THE STREET FROM THE HOUSE. CITY PARKS ARE SITUATED TO THE NORTH AND SOUTH OF THE LAKE, AND BOTH PROVIDE SHORE FISHING ACCESS. THE PARK TO THE NORTH INCLUDES A FISHING PIER. AND THE PARK TO THE SOUTH INCLUDES A BOAT ACCESS WITH TRAILER PARKING.