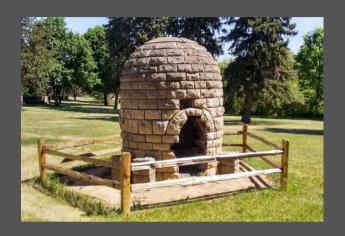

#### GRAESER PARK - HISTORIC WAYSIDE REST

A PRESERVED 1939 ROADSIDE PARK IN ROBBINSDALE, MN. FEATURING RARE BEEHIVE-SHAPED FIREPLACES AND STONE PICNIC STRUCTURES, SHOWCASING WPA-ERA CRAFTSMANSHIP.