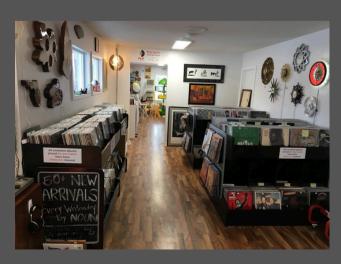

#### VINTAGE SHOPPING

ROBBINSDALE HAS A FEW NOTEWORTHY VINTAGE SHOPS. AT FLY VINTAGE & VINYL YOU'LL FIND ORIGINAL VINYLS AND RETRO FINDS. GOLDEN AGE DESIGN YOU'LL FIND FURNITURE, HOME GOODS AND KIDS THINGS. AND UNIQUE, A VINTAGE CLOTHING STORE ON WINNETKA AVE IN NEW HOPE.