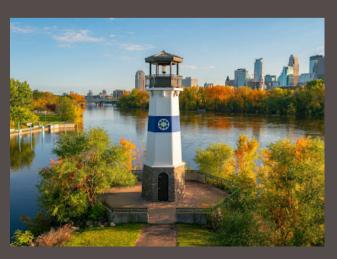

### **BOOM ISLAND PARK**

RIVERSIDE PARK OFFERING STUNNING VIEWS OF THE DOWNTOWN SKYLINE, WALKING TRAILS, PICNIC AREAS. AND A HISTORIC LIGHTHOUSE. LOCATED ALONG THE MISSISSIPPI RIVER, IT'S A POPULAR SPOT FOR OUTDOOR ACTIVITIES, INCLUDING BIKING, KAYAKING. AND PHOTOGRAPHY. BOOM ISLAND PARK PROVIDES A PERFECT URBAN ESCAPE FOR RELAXATION AND RECREATION.