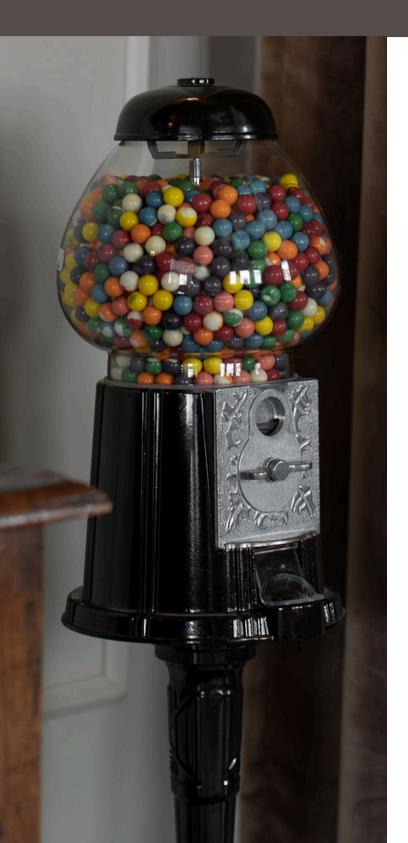

# Cinema Koom

Jumball Wachine

JUST INSERT ANY COIN AND TWIST.

N<u>OTE:</u> GUMBALLS ARE UNSUITABLE FOR KIDS UNDER 5 AS THEY MAY POSE A CHOKING HAZARD.

Kids Kit

THERE'S A KIDS KIT IN THE DRAWER IN THE TV

CABINET. WITH WHITE NOISE MACHINE / NIGHT