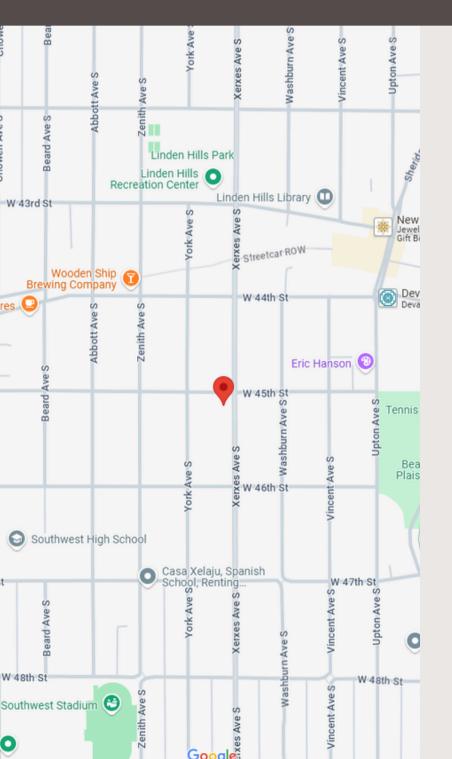

### he 1910 LINDEN HILLS, MN













### **ADDRESS**

4504 Xerxes Ave S, Minneapolis, 55410

### **PARKING**



The private driveway comfortably fits 4 vehicles in a single file pattern. There is also street parking outside the property. Please dont park on the grass.

Note: The garage is not accessible.

### **EMERGENCY**



Methodist Hospital 6500 Excelsior Blvd, St Louis Park 952-993-5000

(3.0 miles drive / 10mins drive)

### Check In

CHECK IN ANY TIME AFTER 4PM.

WE WILL SEND YOU THE ACCESS CODE TO THE FRONT DOOR AT AROUND 9AM ON THE DAY OF YOUR ARRIVAL.

TOUCH THE YALE SYMBOL ON THE LOCK TO ACTIVATE THE KEYPAD, KEY IN THE CODE, PRESS THE CHECKMARK SYMBOL AND THE DOOR SHOULD OPEN. PRESS THE LATCH TO OPEN THE DOOR.

Check Out

CHECK OUT IS PRIOR TO 11AM.

WE REQUEST A FEW THINGS OF YOU TO HELP US:

- · LEAVE DIRTY TO