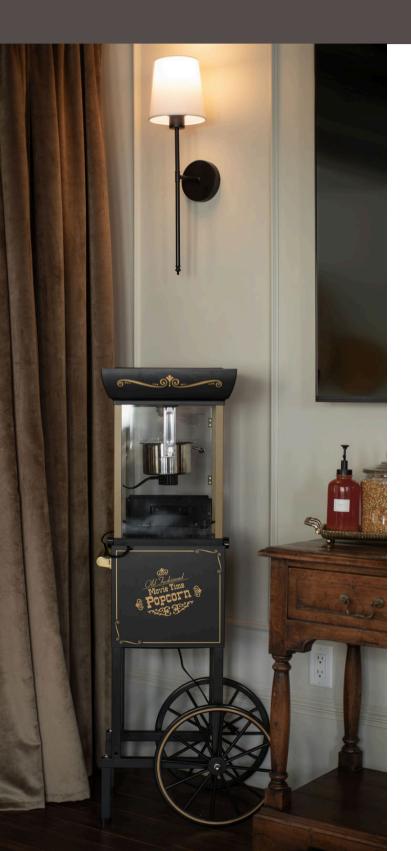

# Cinema Koom

Forcorn Wachine

INSTRUCTIONS CAN BE FOUND IN THE MACHINE'S STORAGE COMPARTMENT. HERE'S A QUICK GUIDE:

- 1. TURN ON THE MACHINE AT THE TOP TO PRE-HEAT FOR 5-10 MINUTES (MAKE SURE THE KETTLE IS PLUGGED INTO THE POWER).
- 2. TURN OFF THE MACHINE AFTER PRE-HEATING.
- 3. ADD 3 SPOONS OF OIL TO THE KETTLE (USE THE PLASTIC MEASURING SPOON INSIDE THE STORAGE COMPARTMENT.)
- **4.**ADD 1 SCOOP OF POPCORN KERNELS TO THE KETTLE. (USE THE PLASTIC MEASURING SCOOP INSIDE THE STORAGE COMPARTMENT.)
- 5. TURN THE MACHINE BACK ON VIA THE TOP
  SWITCH. WAIT FOR YOUR POPCORN TO POP.
  THEN SCOOP, AND ADD YOUR FLAVOR.

PLEASE NOTE: POPCORN IS UNSUITABLE FOR KIDS UNDER 3 AS IT MAY POSE A CHOKING HAZARD.