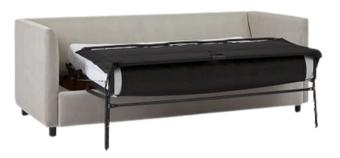

# Cinema Room

THE SOFA HAS THE ABILITY TO CONVERT TO 2

FULL SIZED SOFA BEDS FOR LARGER GROUPS.

THE BED LINENS ARE STORED IN THE CLEANING

CLOSET.

TO OPEN THE SOFA BEDS, REMOVE THE CUSHIONS, PULL THE HANDLE UP AND TOWARDS YOU.

PULL THE LEG TOWARDS YOU AND FOLD OUT.