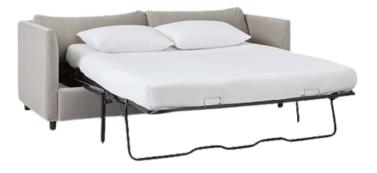

# Cinema Room

THE SOFA HAS THE ABILITY TO CONVERT TO 2

FULL SIZED SOFA BEDS FOR LARGER GROUPS.

THE BED LINENS ARE STORED IN THE CLEANING

CLOSET.

TO OPEN THE SOFA BEDS, REMOVE THE CUSHIONS, PULL THE HANDLE UP AND TOWARDS YOU.

PULL THE LEG TOWARDS YOU AND FOLD OUT.