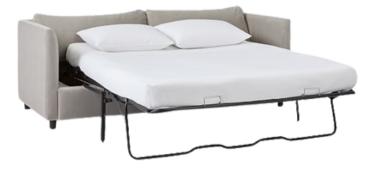

THE SOFA HAS THE ABILITY TO CONVERT TO 2

FULL SIZED SOFA BEDS FOR LARGER GROUPS.

THE BED LINENS ARE STORED IN THE CLEANING

CLOSET.

TO OPEN THE SOFA BEDS, REMOVE THE CUSHIONS, PULL THE HANDLE UP AND TOWARDS YOU.

PULL THE LEG TOWARDS YOU AND FOLD OUT.