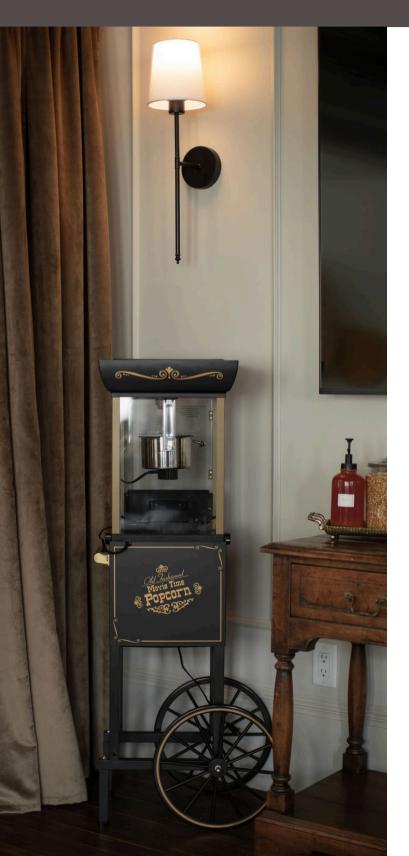

Wall Jights

THE WALL LIGHTS ARE BATTERY POWERED AND CONTROLLED BY THE REMOTE NEXT TO THE LIGHT SWITCH (NEAR THE GUMBALL MACHINE).

Fopcorn Wachine

INSTRUCTIONS CAN BE FOUND IN THE MACHINE'S STORAGE COMPARTMENT. HERE'S A QUICK GUIDE:

- 1. TURN ON THE MACHINE AT THE TOP TO PRE-HEAT FOR 5-10 MINUTES (MAKE SURE THE KETTLE IS PLUGGED INTO THE POWER).
- 2. TURN OFF THE MACHINE AFTER PRE-HEATING.
- 3. ADD 3 SPOONS OF OIL TO THE KETTLE (USE THE PLASTIC MEASURING SPOON INSIDE THE STORAGE COMPARTMENT.)
- **4.**ADD 1 SCOOP OF POPCORN KERNELS TO THE KETTLE. (USE THE PLASTIC MEASURING SCOOP INSIDE THE STORAGE COMPARTMENT.)
- 5. TURN THE MACHINE BACK ON VIA THE TOP

  SWITCH. WAIT FOR YOUR POPCORN TO POP,

  THEN SCOOP, AND ADD YOUR FLAVOR.

PLEASE NOTE: POPCORN IS UNSUITABLE FOR KIDS
UNDER 3 AS IT MAY POSE A CHOKING HAZARD.

Jumball W Jachine

JUST INSERT ANY COIN AND TWIST.