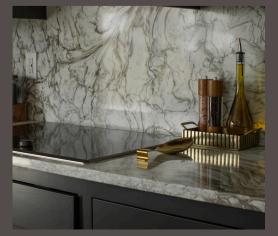

### Kitchen & Supplies

THE BRAND NEW CUSTOM KITCHEN IS EQUIPPED AND STOCKED WITH PLENTY OF MODERN EQUIPMENT AND QUALITY KITCHEN ESSENTIALS FOR YOU TO COOK UP A STORM.

- FRIDGE / FREEZER
- ELECTRIC OVEN & MICROWAVE
- ELECTRIC STOVETOP WITH 5 HOBS
- DISHWASHER
- DRIP COFFEE MACHINE
- KEURIG COFFEE MACHINE
- FRENCH PRESS
- TOASTER
- ELECTRIC KETTLE
- BLENDER
- WAFFLE MAKER
- SLOW COOKER
- POTS, PANS AND DISHES
- GLASSES
- MUGS AND WINE GLASSES
- SILVERWARE
- COFFEE AND TEAS
- SUGAR AND SWEETENER
- OLIVE OIL
- CREAMERS