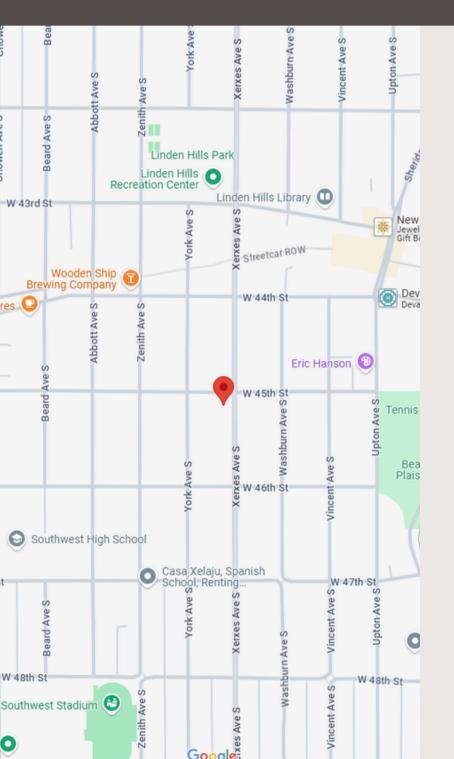

### **ADDRESS**

4504 Xerxes Ave S, Minneapolis, 55410

# Getting Around

BUS STOP - THE NEAREST BUS STOP IS THE STOP AT XERXES AVE S & 45TH ST W - JUST 1 MINUTE WALK FROM THE PROPERTY.

BIKE RENTALS - TANGLETOWN BIKE SHOP: 816 W 50TH ST. MINNEAPOLIS. MN (1.9 MILES AWAY) 651-209-6046