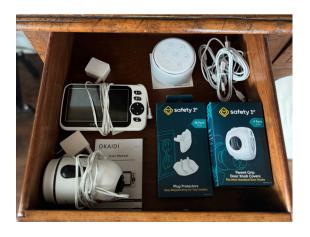

NOTE: REPLENISHMENT OF SUPPLIES ARE NOT PROVIDED. HOUSEKEEPING IS

AVAILABLE AT AN ADDITIONAL COST AND DEPENDING ON AVAILABILITY.

Kids

WE'VE PROVIDED SOME ESSENTIALS SO YOU

CAN FEEL SAFE AND TRAVEL LIGHT. THE

FOLLOWING IS AVAILABLE IN THE DRAWER IN

THE CINEMA ROOM:

- MONITOR
- · CHILD PROOFING KIT
- WHITE NOISE MACHINE / NIGHT LIGHT
- . KIDS GAMES AND BOOKS (LIVING ROOM)
- PACK & PLAY (CLEANING CLOSET)
- . HIGH CHAIR (CLEANING CLOSET)
- . KIDS DINNERWARE (KITCHEN)

PLEASE NOTE: GUMBALLS ARE UNSUITABLE FOR KIDS
UNDER 5 AS THEY MAY POSE A CHOKING HAZARD.

Kids Kit

THERE'S A KIDS KIT IN THE DRAWER IN THE TV

CABINET. WITH WHITE NOISE MACHINE / NIGHT

LIGHT, SAFETY KIT AND BABY MONITOR.