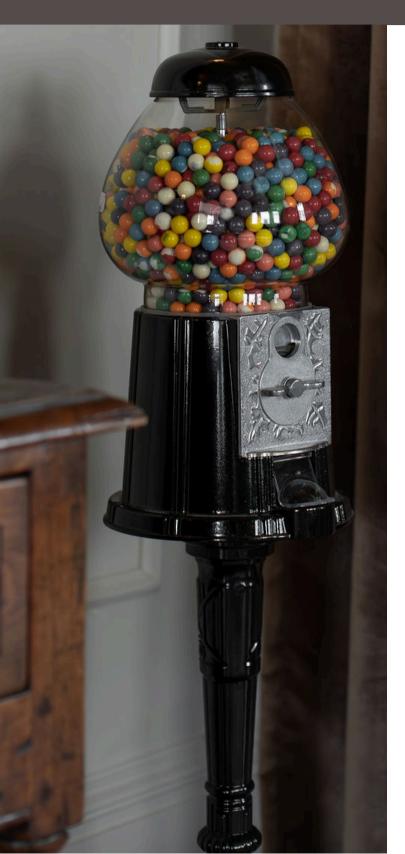

Wall Jights

THE WALL LIGHTS ARE BATTERY POWERED AND CONTROLLED BY THE REMOTE NEXT TO THE LIGHT SWITCH (NEAR THE GUMBALL MACHINE).

Fopcorn Wachine

INSTRUCTIONS CAN BE FOUND IN THE MACHINE'S STORAGE COMPARTMENT. HERE'S A QUICK GUIDE:

  SWITCH. WAIT FOR YOUR POPCORN TO POP,

  THEN SCOOP, AND ADD YOUR FLAVOR.

PLEASE NOTE: POPCORN IS UNSUITABLE FOR KIDS
UNDER 3 AS IT MAY POSE A CHOKING HAZARD.

Jumball W Jachine

JUST INSERT ANY COIN AND TWIST.

PLEASE NOTE: GUMBALLS ARE UNSUITABLE FOR KIDS
UNDER 5 AS THEY MAY POSE A CHOKING HAZARD.

Kids Kit

THERE'S A KIDS KIT IN THE DRAWER IN THE TV

CABINET. WITH WHITE NOISE MACHINE / NIGHT

LIGHT, SAFETY KIT AND BABY MONITOR.