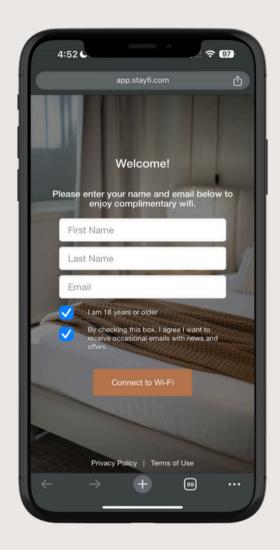

FIND 'THE WORKS BNB GUEST' WIFI
NETWORK AND FOLLOW THE ON SCREEN
PROMPTS ON THE LOGIN PAGE (PICTURED)
- NO WIFI PASSWORD NEEDED

WELCOME TO "THE 1910" IN LINDEN HILLS, JUST
BLOCKS FROM LAKE HARRIET WITH CYCLING, WALKING
TRAILS, BEACHES AND WATERFRONT PARKS, AS WELL
AS THE HISTORIC COMO-HARRIET STREETCAR LINE.
JUST A SHORT WALK TO SEVERAL SHOPPING AREAS
WHERE YOU WILL FIND CAFES, RESTAURANTS, AND
UPSCALE EATERIES, ALONG WITH SPECIALTY SHOPS.