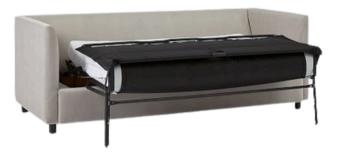

THE SOFA HAS THE ABILITY TO CONVERT TO 2

FULL SIZED SOFA BEDS FOR LARGER GROUPS.

THE BED LINENS ARE STORED IN THE CLEANING

CLOSET.

TO OPEN THE SOFA BEDS, REMOVE THE CUSHIONS, PULL THE HANDLE UP AND TOWARDS YOU.

PULL THE LEG TOWARDS YOU AND FOLD OUT.