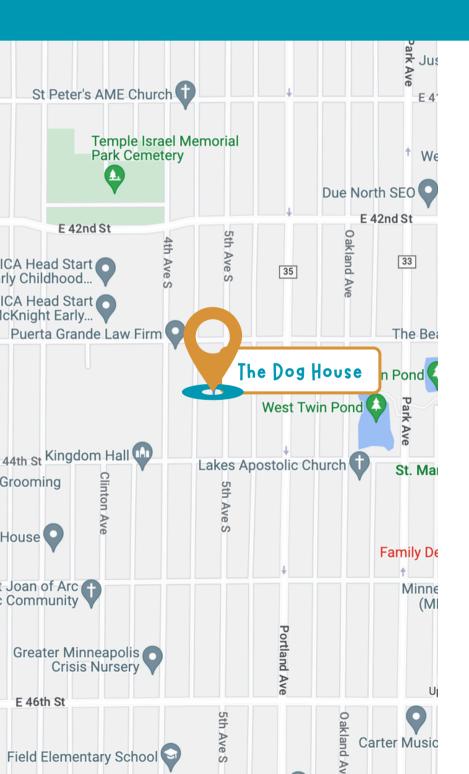

## THE DOG HOUSE

MINNEAPOLIS, MN







# ARRIVAL





#### **PROPERTY ADDRESS**

4326 S 5TH AVE., MINNEAPOLIS, 55409



#### **PARKING**

ON STREET PARKING ON 5TH AVE S



#### **HUMAN HEALTH**

M HEALTH FAIRVIEW SOUTHDALE HOSPITAL 6401 FRANCE AVE S. EDINA. 55435 (15 MINS DRIVE) 952-924-5000



#### PET HEALTH

MINNEHAHA ANIMAL HOSPITAL
4809 CHICAGO AVE, MINNEAPOLIS. 55417
(4 MINS DRIVE)
612-825-4427

# GETTING AROUND





THE NEAREST BUS STOPS ARE ONE BLOCK AWAY ON 4TH AVE S.



THERE ARE RIDE SHARE APPS AVAILABLE IN MINNEAPOLIS SUCH AS UBER AND LYFT.

STANDARD BIKE RENTAL
TANGLETOWN BIKE SHOP



816 W 50TH ST, MINNEAPOLIS, 55419
(11 MINS DRIVE) / 612-259-8180
TANGLETOWNBIKESHOP.COM

BIKE / CARRIAGE RENTALS (CHOPPERS / QUADS)
WHEEL FUN RENTALS



4801 S MINNEHAHA PARK DR. MINNESOTA, 55417 (16 MINS DRIVE) / 612-729-2660

WHEELFUNRENTALS.C