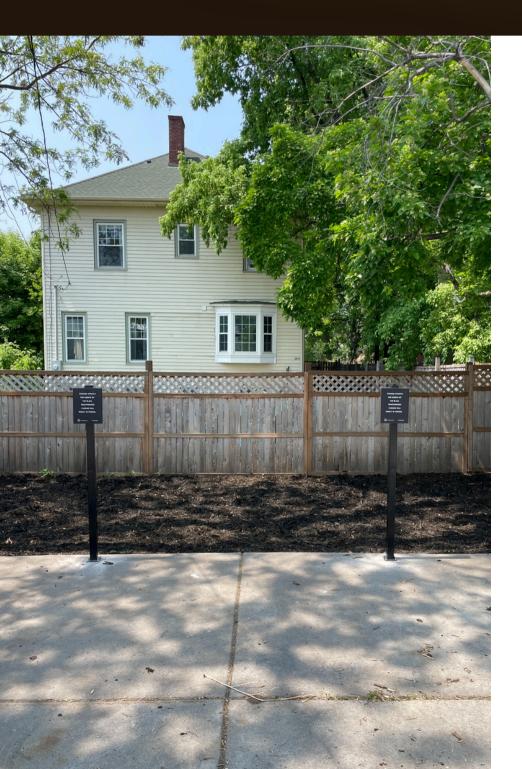

## Parking

THERE IS SPACE AT THE BACK OF THE PROPERTY FOR 5 VEHICLES. YOU WILL SEE THE PARKING SIGNS (PICTURED). USE THE TURNING BETWEEN McDonalds and Blaisdell Ave to access the Alleyway.

ALTERNATIVELY THERE IS ON-STREET
PARKING ON BLAISDELL AVE (AT THE
FRONT OF THE PROPERTY) ON A FIRSTCOME BASIS.