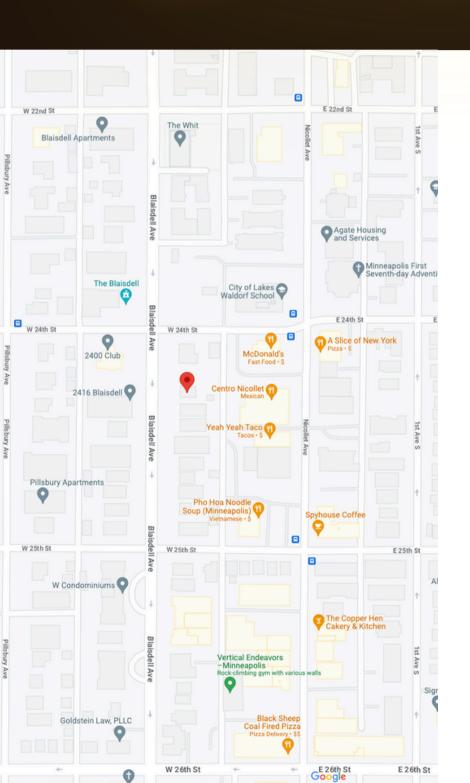

## **PROPERTY ADDRESS**

2411 BLAISDELL AVE, MINNEAPOLIS, MN. 55404

## Getting Around

BUS: THE CLOSEST BUS STOP IS THE STOP AT BLAISDELL

AVE & 24TH ST, WHICH IS SERVED BY ROUTE 18. THIS STOP

IS LOCATED LESS THAN A BLOCK AWAY FROM THE

ADDRESS.

LIGHT RAIL: THE NEAREST STATION IS LAKE ST / MIDTOWN.

A 10-MINUTE WALK FROM THE BLAIS. THIS STATION IS

SERVED BY THE BLUE LINE AND CONNECTS TO DOWNTOWN

MINNEAPOLIS AND MSP AIRPORT.

BIKE RENTAL: TANGLETOWN BIKE SHOP 816 W 50TH ST. MINNEAPOLIS. 55419 (11 MINS DRIVE) / 612-259-8180 TANGLETOWNBIKESHOP.COM