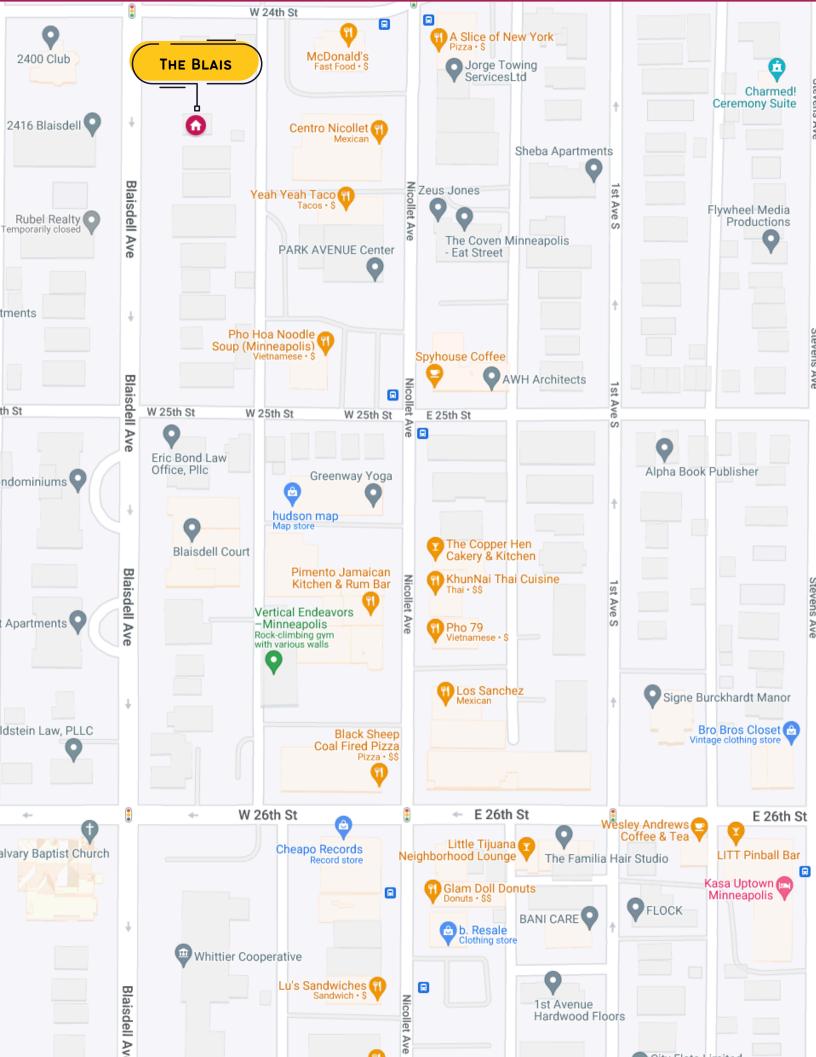

## **PROPERTY ADDRESS**

2411 BLAISDELL AVE, MINNEAPOLIS, MN. 55404

## Getting Around

BUS: THE CLOSEST BUS STOP IS THE STOP AT BLAISDELL

AVE & 24TH ST, WHICH IS SERVED BY ROUTE 18. THIS STOP

IS LOCATED LESS THAN A BLOCK AWAY FROM THE

ADDRESS.

LIGHT RAIL: THE NEAREST STATION IS LAKE ST / MIDTOWN.

A 10-MINUTE WALK FROM THE BLAIS. THIS STATION IS

SERVED BY THE BLUE LINE AND CONNECTS TO DOWNTOWN

MINNEAPOLIS AND MSP AIRPORT.

BIKE RENTAL: TANGLETOWN BIKE SHOP 816 W 50TH ST. MINNEAPOLIS. 55419 (11 MINS DRIVE) / 612-259-8180 TANGLETOWNBIKESHOP.COM

## Parking

THERE IS SPACE AT THE BACK OF THE PROPERTY FOR 5 VEHICLES. YOU WILL SEE THE PARKING SIGNS (PICTURED). USE THE TURNING BETWEEN McDonalds and Blaisdell Ave to access the Alleyway.

ALTERNATIVELY THERE IS ON-STREET
PARKING ON BLAISDELL AVE (AT THE
FRONT OF THE PROPERTY) ON A FIRSTCOME BASIS.