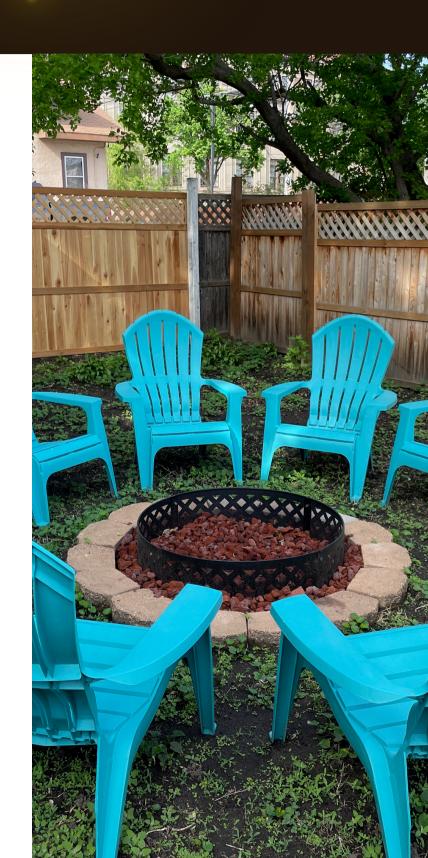

## Firepit

THERE'S A FIRE PIT OUTSIDE WITH SEATING FOR TEN PERSONS.

THERE WILL BE FIREWOOD IN THE FIREWOOD STORAGE RACK OUTSIDE. LIGHTERS CAN BE FOUND IN THE KITCHEN DRAWERS.