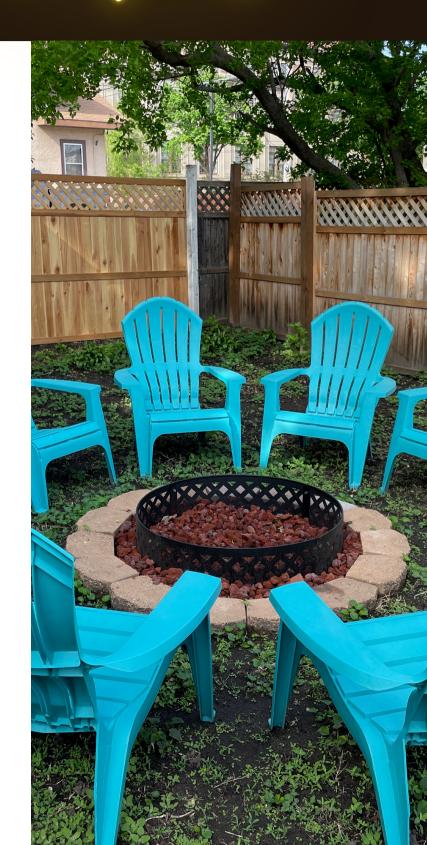

## Fire Gafety

THERE'S A FIRE PIT OUTSIDE WITH SEATING FOR TEN PERSONS.

THERE WILL BE FIREWOOD IN THE FIREWOOD STORAGE RACK OUTSIDE. LIGHTERS CAN BE FOUND IN THE KITCHEN DRAWERS.