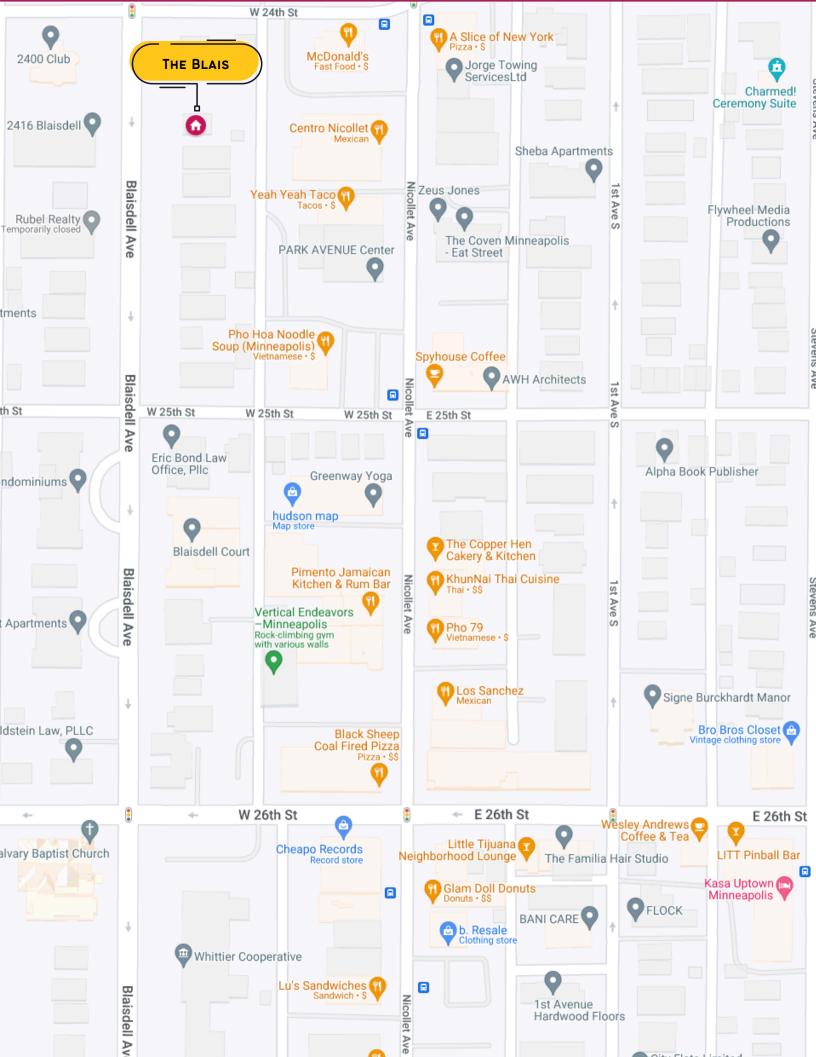

## **PROPERTY ADDRESS**

2411 BLAISDELL AVE, MINNEAPOLIS, MN, 55404

## Getting Around

BUS: THE CLOSEST BUS STOP IS THE STOP AT
BLAISDELL AVE & 24TH ST, WHICH IS SERVED BY
ROUTE 18. THIS STOP IS LOCATED LESS THAN A BLOCK
AWAY FROM THE ADDRESS.

LIGHT RAIL: THE NEAREST LIGHT RAIL STATION IS THE LAKE STREET/MIDTOWN STATION, WHICH IS ABOUT A 10-MINUTE WALK FROM THE ADDRESS. THIS STATION IS SERVED BY THE BLUE LINE AND CONNECTS TO DOWNTOWN MINNEAPOLIS AND THE MSP AIRPORT.

## THINGS TO DO

BLAISDELL AVE IS LOCATED IN THE WHITTIER NEIGHBORHOOD OF MINNEAPOLIS, WHICH IS A VIBRANT AND DIVERSE COMMUNITY THAT OFFERS PLENTY OF THINGS TO DO. HERE ARE SOME POPULAR ATTRACTIONS AND ACTIVITIES NEARBY:

#### **EAT STREET:**

BLAISDELL AVE IS LOCATED IN THE HEART OF EAT STREET, A POPULAR AREA FOR FOODIES THAT FEATURES A WIDE RANGE OF INTERNATIONAL CUISINE OPTIONS.

## RESTAURANTS

THERE ARE MANY OPTIONS WHEN IT COMES TO DELICIOUS FOOD NEARBY. THE BLAIS IS ONLY A SHORT WALK AWAY FROM EAT ST, KNOWN FOR ITS MANY DIFFERENT CUISINES. HERE ARE SOME OF THE MOST RECOMMENDED: