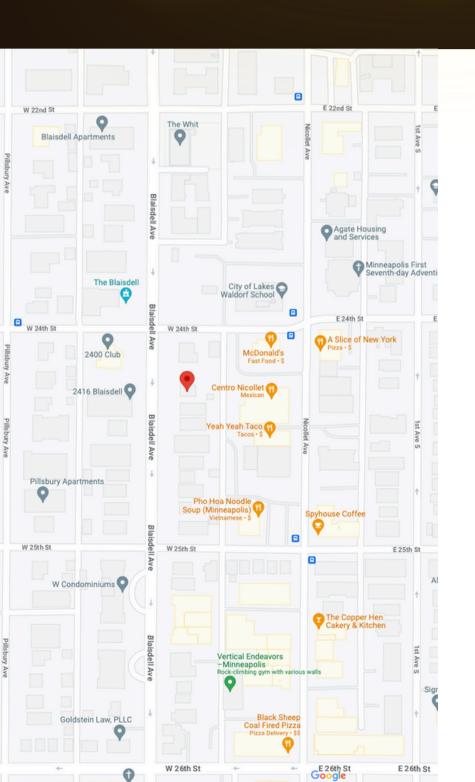

## **PROPERTY ADDRESS**

2411 BLAISDELL AVE, MINNEAPOLIS, MN, 55404

## Getting Around

BUS: THE CLOSEST BUS STOP IS THE STOP AT
BLAISDELL AVE & 24TH ST, WHICH IS SERVED BY
ROUTE 18. THIS STOP IS LOCATED LESS THAN A BLOCK
AWAY FROM THE ADDRESS.

LIGHT RAIL: THE NEAREST LIGHT RAIL STATION IS THE LAKE STREET/MIDTOWN STATION, WHICH IS ABOUT A 10-MINUTE WALK FROM THE ADDRESS. THIS STATION IS SERVED BY THE BLUE LINE AND CONNECTS TO DOWNTOWN MINNEAPOLIS AND THE MSP AIRPORT.