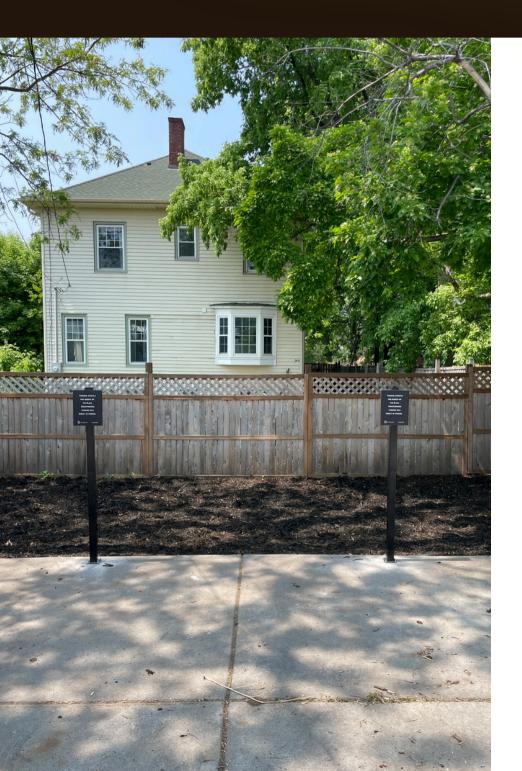

## Parking

THERE ARE 5 PARKING SPACES AT THE BACK OF THE PROPERTY. YOU WILL SEE THE PARKING SIGNS (AS PICTURED).

USE THE TURNING BETWEEN

MCDONALDS AND BLAISDELL AVE TO

ACCESS THE ALLEYWAY.

ALTERNATIVELY THERE IS ON-STREET PARKING ON BLAISDELL AVE.