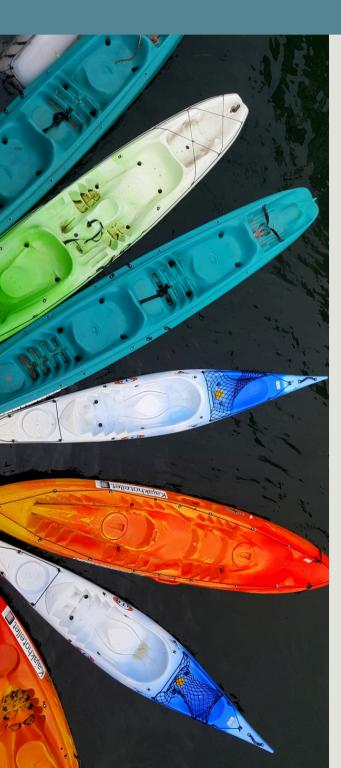

## KAYAKS & LIFE JACKETS

- 3 SINGLE KAYAKS ARE AVAILABLE BY THE LAKE.
- LIFE JACKETS (ADULT SIZE) ARE IN THE BIN BY THE KAYAKS.