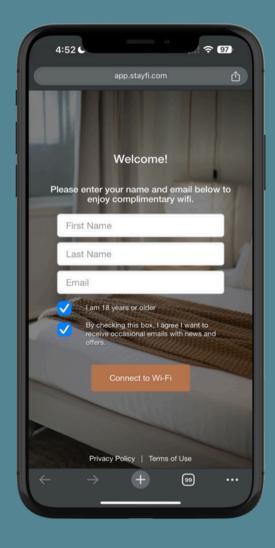

## WIFI IN FO

FIND 'THE WORKS BNB GUEST' NETWORK AND FOLLOW THE ON SCREEN PROMPTS ON THE LOGIN PAGE (PICTURED) TO LOGIN. NO PASSWORD NEEDED!