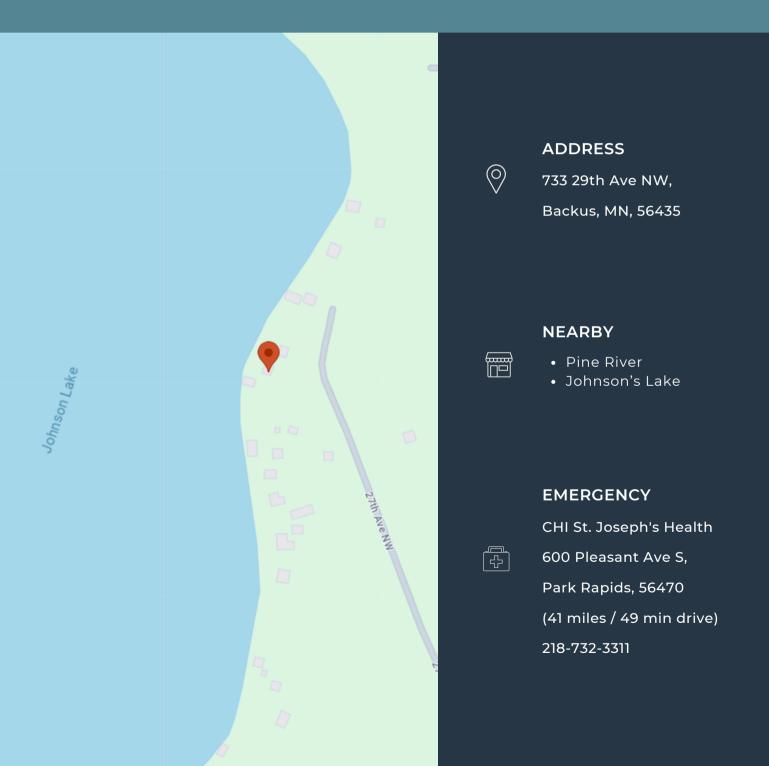

## BACKUS BLISS

### BACKUS, MN



# ARRIVAL



## GETTING AROUND





NEAREST BUS STOP - PINE RIVER (10 MILES AWAY)



BIKE RENTALS - WHEELS & THINGS: 402 BARCLAY AVE W. PINE RIVER, 56474 218-851-9388



NEAREST GAS STATION - CENEX: 402 WREN TRAIL NW. BACKUS. 56435 218-947-4115

## PARKING

THERE IS PARKING IN THE DRIVEWAY THAT CAN COMFORTABLY FIT 4 CARS.

NO PARKING IS ALLOWED IN THE GARAGE OR ON THE GRASS. AS IT MAY RESULT IN DAMAGE TO THE SEPTIC SYSTEM.

## CHECK-IN

CHECK-IN ANY TIME AFTER 4PM.

WE WILL SEND YOU THE ACCESS CODE TO THE DOOR THE DAY OF YOUR ARRIVAL. TOUCH THE SCREEN ON THE LOCK TO MAKE THE NUMBERS APPEAR, KEY IN THE CODE, PRESS THE CHECKMARK SYMBOL AND THE DOOR SHOULD OPEN.

PLEASE USE THE FRONT DOOR WHICH IS LOCATED TO THE LEFT OF THE CABIN UNDER THE PORCH.

## CHECK-OUT

CHECK-OUT IS PRIOR TO 11AM. WE REQUEST A F