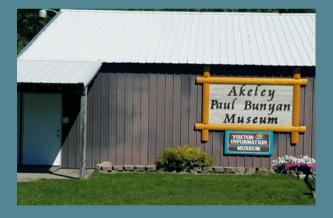

#### PAUL BUNYAN HISTORICAL MUSEUM

EXPLORE THE LARGER-THAN-LIFE LEGACY OF PAUL BUNYAN, THE ICONIC LUMBERJACK. DISCOVER EXHIBITS SHOWCASING HIS TALES, TOOLS, AND TOWERING FEATS. DIVE INTO THE RICH HISTORY OF LOGGING AND FOLKLORE IN THIS CAPTIVATING DESTINATION."