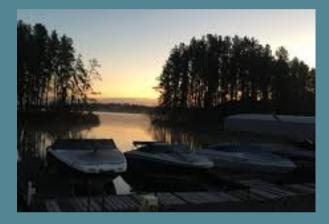

## LAKE LIFE

## KAYAKS & LIFE JACKETS

- 3 SINGLE KAYAKS ARE AVAILABLE BY THE LAKE.
- LIFE JACKETS (ADULT SIZE) ARE IN THE BIN BY THE KAYAKS.