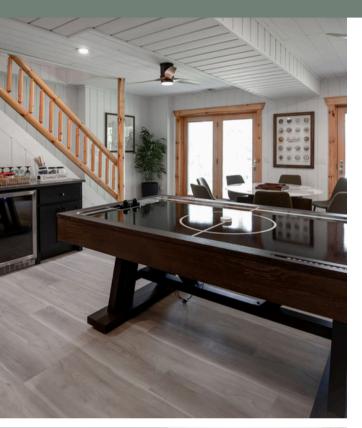

## AIR HOCKEY

- TO TURN ON THE AIR HOCKEY TABLE, USE THE POWER DIAL UNDERNEATH THE TABLE.
- ONLY USE THE DISKS & PUCKS PROVIDED WITH THE TABLE.
- DO NOT HIT THE PUCK EXCESSIVELY HARD, AS IT COULD FLY OFF THE TABLE AND CAUSE INJURY.
- KEEP THE TABLE AND SURROUNDING AREA DRY TO AVOID ELECTRICAL HAZARDS.

### GAMES & BOOKS

THERE ARE BOARD GAMES, BOOKS AND JIGSAWS IN THE BUILT-IN CUPBOARD IN THE GAMES ROOM.