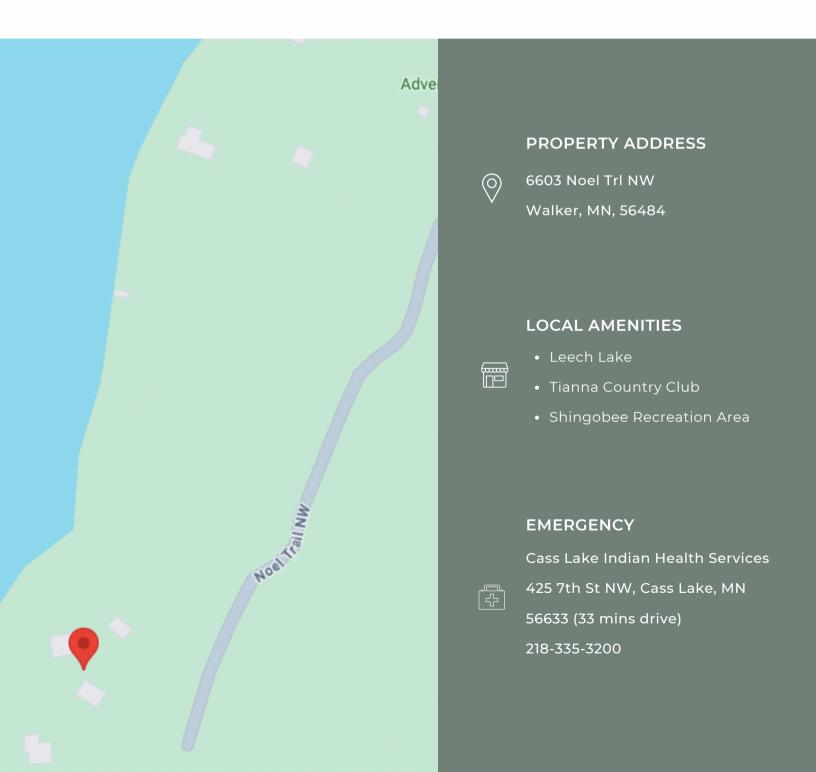

### **BOAT LANDING**

THE PROPERTY IS LAKEFRONT, BUT THE SLOPE TO THE LAKE IS TOO STEEP FOR TAKING BOATS OR JET SKIS DIRECTLY TO THE WATER. THERE ARE SEVERAL BOAT LANDINGS AROUND LEECH LAKE, WITH THE NEAREST ONE IN SHINGOBEE, JUST 5 MINUTES AWAY.

TO VIEW THE PUBLIC WATER ACCESSES CLICK HERE

#### SHINGOBEE RECREATION AREA

OFFERS A SERENE ESCAPE INTO NATURE IN THE HEART OF MINNESOTA. WITH ITS TRANQUIL FORESTS, SCENIC TRAILS, AND PRISTINE LAKES, IT'S A HAVEN FOR OUTDOOR ENTHUSIASTS. WHETHER YOU ENJOY HIKING, BIRDWATCHING, FISHING, OR SIMPLY RELAXING AMIDST THE BEAUTY OF THE WILDERNESS, SHINGOBEE HAS SOMETHING FOR EVERYONE..