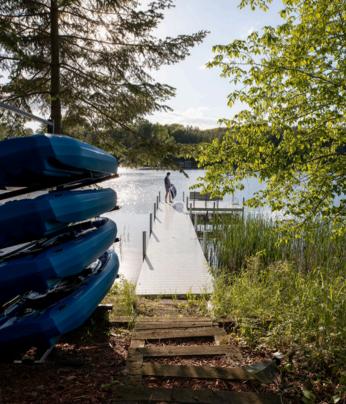

## PADDLE BOARDS, CANOES & KAYAKS

WE PROVIDE SIX SINGLE-PERSON PADDLE BOARDS. FOUR SINGLE-PERSON KAYAKS, ONE TWO-PERSON CANOE. AND A SELECTION OF LIFE JACKETS IN VARYING SIZES - ALL FREE FOR GUEST USE DURING YOUR STAY.

- PADDLE BOARDS AND LIFE JACKETS ARE LOCATED IN THE FISHING HUT NEAR THE LAKE.
- CANOES, KAYAKS AND THEIR OARS ARE BY THE DOCK.
- A SAFETY RING BUOY FOR EMERGENCIES IS OPPOSITE THE KAYAK STORAGE (NEAR THE BOAT LANDING).