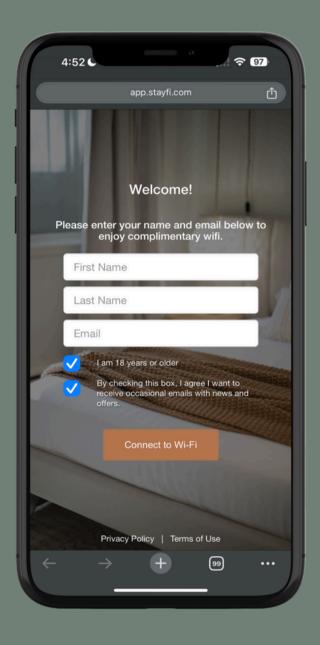

## WIFI INFO

FIND 'THE WORKS BNB GUEST' NETWORK, FOLLOW THE ON SCREEN PROMPTS ON THE LOGIN PAGE (PICTURED) TO LOGIN - NO PASSWORD NEEDED!