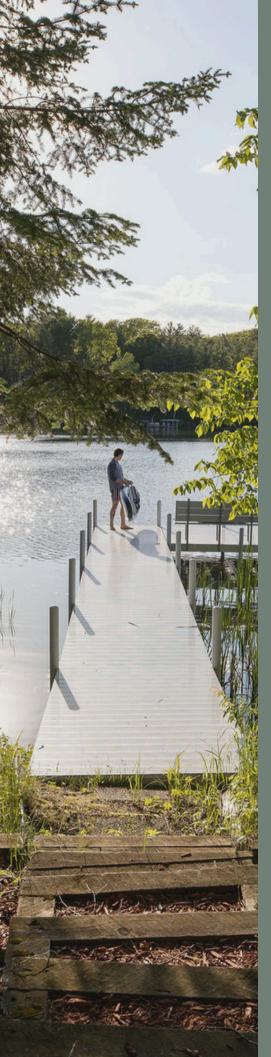

## PADDLE BOARDS, CANOES & KAYAKS

WE PROVIDE SIX SINGLE-PERSON PADDLE BOARDS. FOUR SINGLE-PERSON KAYAKS, ONE TWO-PERSON CANOE. AND A SELECTION OF LIFE JACKETS IN VARYING SIZES - ALL FREE FOR GUEST USE DURING YOUR STAY.

- PADDLE BOARDS AND LIFE JACKETS ARE LOCATED IN THE FISHING HUT NEAR THE LAKE.
- CANOES, KAYAKS AND THEIR OARS ARE BY THE DOCK.
- A SAFETY RING BUOY FOR EMERGENCIES IS OPPOSITE THE KAYAK STORAGE (NEAR THE BOAT LANDING).

PLEASE RETURN EVERYTHING TO ITS PLACE - PLEASE DO NOT LEAVE ANYTHING IN THE LAKE.