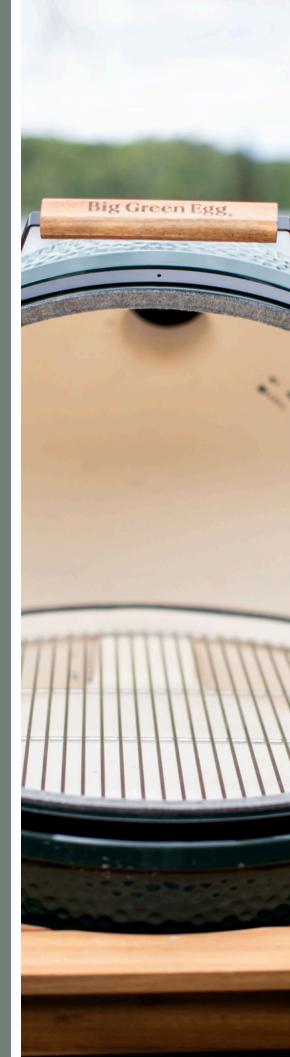

### **BBQ GRILL**

THE PROPERTY HAS A LARGE BIG GREEN EGG GRILL ON THE MAIN CABIN DECK.

GRILL UTENSILS, LIGHTERS AND AN ASSORTMENT OF RUBS ARE LOCATED IN THE MAIN CABIN KITCHEN.

LUMP CHARCOAL IS KEPT IN THE DECK BOX NEXT TO THE GRILL, WITH SPARE CHARCOAL IN THE GARAGE.

A CHARCOAL "CHIMNEY STARTER" IS UNDERNEATH THE BIG GREEN EGG IF NO FIRE STARTERS ARE AVAILABLE.

PLEASE <u>DO NOT USE</u> CHARCOAL BRIQUETTES AS THIS CAN DAMAGE THE GRILL, ONLY USE LUMP CHARCOAL.