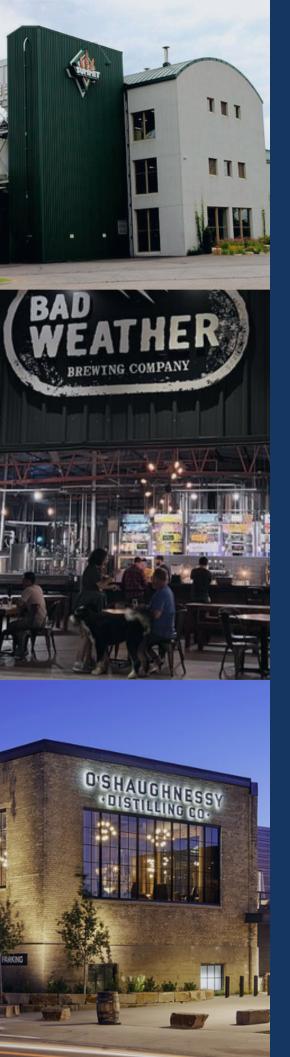

# BREWERIES & DISTILLERIES

- SUMMIT BREWERY
  - ADDRESS: 910 MONTREAL CIR. ST PAUL, MN 55102
- . BAD WEATHER BREWERY
  - ADDRESS: 414 7TH ST W, ST PAUL, MN 55102
- · LAKE MONSTER BREWERY
  - ADDRESS: 550 VANDALIA ST #160, ST PAUL,
     MN 55114
- BURNING BROTHERS BREWERY (GLUTEN FREE)
  - ADDRESS: 1750 THOMAS AVE W. ST PAUL, MN 55104
- . BARREL THEORY BEER COMPANY
  - . ADDRESS: 248 7TH ST E, ST PAUL, MN 55101
- . URBAN GROWLER BREWING COMPANY
  - ADDRESS: 2325 ENDICOTT ST, ST PAUL, MN 55114
- SURLY BREWERY
  - ADDRESS: 520 MALCOLM AVE SE.
     MINNEAPOLIS, MN 55414
- O'SHAUGHNESSY DISTILLERY (KIND HEARTED WHISKEY)
  - ADDRESS: 600 MALCOLM AVE SE. MINNEAPOLIS, MN 55414