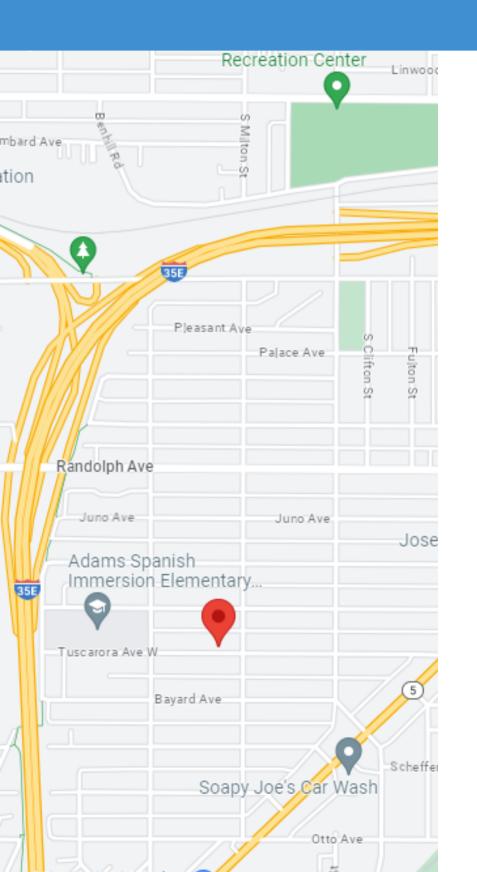

#### **ADDRESS**

935 TUSCARORA AVE ST PAUL, MN 55102

### GETTING AROUND

BUS: THE CLOSEST BUS STOP IS THE STOP AT RANDOLPH AVE & MILTON ST. THIS STOP IS LOCATED LESS THAN 10 BLOCKS AWAY FROM THE ADDRESS.

TRAIN STATION: THE NEAREST TRAIN STATION IS THE LEXINGTON PKWY, ST PAUL, WHICH IS ABOUT A 9-MINUTE DRIVE/UBER FROM THE ADDRESS. THIS STATION IS SERVED 16 - SERVES DOWNTOWN ST. PAUL, STATE CAPITOL. UNIVERSITY AVENUE. U OF M AND 83 - SERVES WEST 7TH STREET. LEXINGTON PARKWAY, COMO PARK AND Roseville

### PARKING

OFF-STREET PARKING IS AVAILABLE IN THE ALLEYWAY, BEHIND
THE HOUSE. OR ON STREET PARKING IS AVAILABLE IN FRONT OF
THE HOUSE ON TUSCARORA AVE.

- IF YOU ARE VISITING DURING THE WINTER AND A SNOW EMERGENCY IS DECLARED (USUALLY FOLLOWING A VERY HEAVY SNOWFALL), PLEASE FOLLOW THESE GUIDELINES FOR PARKING YOUR CAR. THE SNOW EMERGENCY WILL CONTINUE UNTIL THE ROADS ARE PLOWED TO THE CURB.
- NIGHT TIME PARKING: PARK YOUR CAR ON MILTON OR CHATSWORTH ST. DO NOT PARK ON TUSCARORA AVE.
- DAY TIME: PARK ON TUSCARORA. DO NOT PARK ON
   MILTON OR CHATSWORTH ST
- FOR MORE INFORMATION:
- HTTPS://WWW.STPAUL.GOV/SNOWEMERGENCYPARKINGMAP