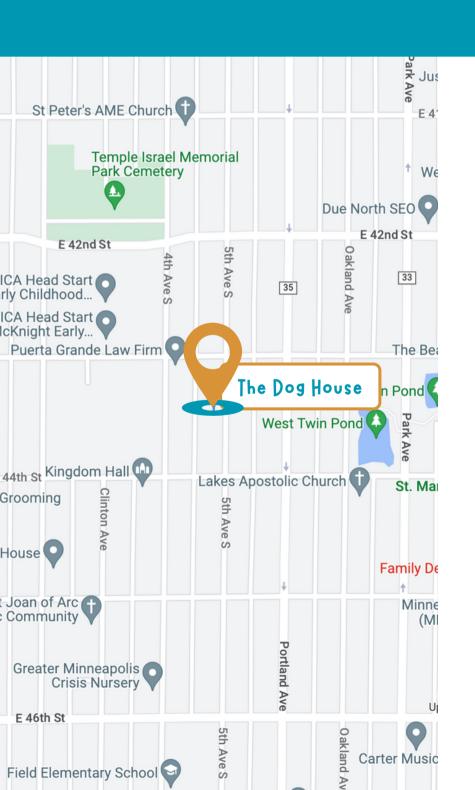

# THE DOG HOUSE

MINNEAPOLIS







# ARRIVAL





4326 S 5TH AVE.

MINNEAPOLIS.

MN 55409

### LOCAL AMENITIES

KOWALSKI'S MARKET

5615 CHICAGO AVE, MINNEAPOLIS,

MN 55417 (7 MINS)

### EMERGENCY 1

M HEALTH FAIRVIEW SOUTHDALE

HOSPITAL, 6401 FRANCE AVE S.

EDINA, MN 55435 (15 MINS)

### PARKING

ON STREET PARKING ON 5TH AVE S

# GETTING AROUND





THE NEAREST BUS STOPS ARE ONE BLOCK AWAY ON 4TH AVE S.



THERE ARE RIDE SHARE APPS AVAILABLE IN MINNEAPOLIS SUCH AS UBER AND LYFT.

### CHECK-IN

CHECK-IN IS ANY TIME AFTER 4PM. PLEASE MESSAGE US

IF YOU WOULD LIKE AN EARLY CHECK-IN AND WE MAY BE

ABLE TO ACCOMMODATE YOU.

WE WILL SEND YOU THE ACCESS CODE TO THE DOOR THE DAY OF YOUR ARRIVAL. KEY IN THE CODE ON THE KEYPAD, PRESS THE RED BUTTON AND THE DOOR SHOULD UNLOCK.

### CHECK-OUT

CHECK-OUT IS PRIOR TO 11AM. WE REQUEST A FEW THINGS O